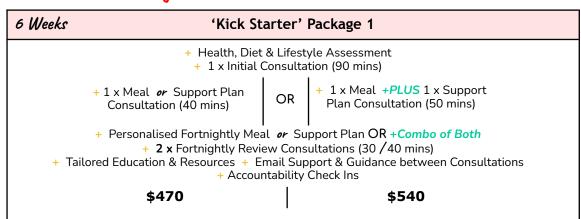

## 1:1 Value Packages

# 1:1 Premium Value Package

#### 12 Weeks 'Transform & Sustain' Package 3 + Health, Diet & Lifestyle Assessment + 1 x Initial Consultation (90 mins) + 1 x Meal +PLUS 1 x Support Plan + 1 x Meal or Support Plan OR Consultation (50 mins) Consultation (40 mins) + Personalised Fortnightly Meal or Support Plan OR +Combo of Both 5 x Fortnightly Review Consultations (30 /40 mins) + Tailored Education & Resources + Email Support & Guidance between Consultations + Accountability Check Ins \$745 \$795